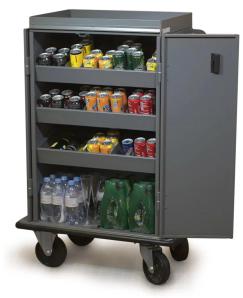

## Equipped with:

- Upper gallery with anti-fall edges.
- 1 lower level for bottle pack.
- 3 inclined shelves with sound-absorbing ledges to allow cans to be lowered to the foreground.
- 3 adjustable dividers.
- 1 driving handle.
- Integral non-marking bumper on structure.
- ANNECY: 2 lockable doors.

Non-contractual photos