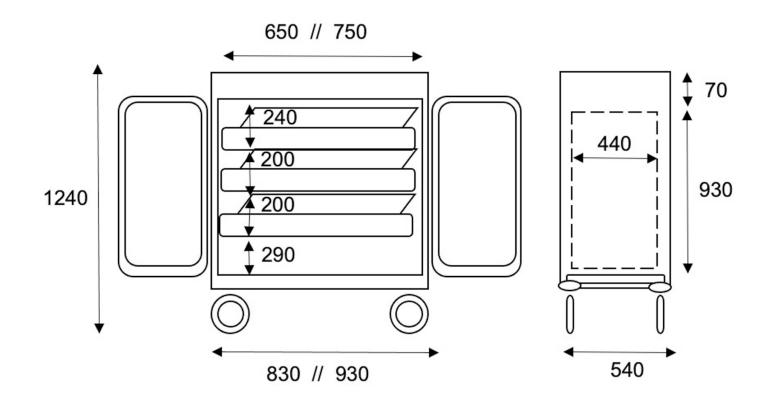

## ANNECY 650 / 750

## **ADDITIONAL INFORMATION**

| ANNECY 650:        | Ref : AED-MBANNECY650 Weight : 46 kg                                    |
|--------------------|-------------------------------------------------------------------------|
| ANNECY 750:        | Ref : AED-MBANNECY750 Weight : 59 kg                                    |
| Material:          | Aluminum                                                                |
| Wheels:            | 2 fixed and 2 swivel non-marking polyamide wheels Ø160mm for carpeting. |
| Carrying capacity: | 150kg                                                                   |