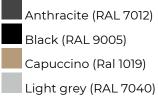

## ANNECY 650 / 750

## Equipped with:

- Upper gallery with anti-fall edges.
- 1 lower level for bottle pack.
- 3 inclined shelves with sound-absorbing ledges to allow cans to be lowered to the foreground.
- 3 adjustable dividers.
- 1 driving handle.
- Integral non-marking bumper on structure.
- ANNECY: 2 lockable doors.

Non-contractual photos

## Structure color









## **ADDITIONAL INFORMATION**

| ANNECY 650:        | Ref : AED-MBANNECY650 Weight : 46 kg                                    |
|--------------------|-------------------------------------------------------------------------|
| ANNECY 750:        | Ref : AED-MBANNECY750 Weight : 59 kg                                    |
| Material:          | Aluminum                                                                |
| Wheels:            | 2 fixed and 2 swivel non-marking polyamide wheels Ø160mm for carpeting. |
| Carrying capacity: | 150kg                                                                   |