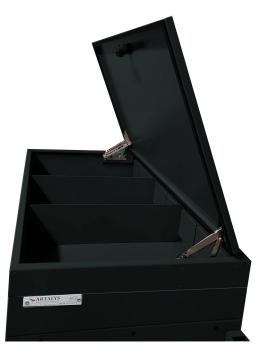

## Equipped with:

- Upper gallery with anti-fall edges.
- 1 lower level for bottle pack.
- 3 inclined shelves with sound-absorbing ledges to allow cans to be lowered to the foreground.
- 3 adjustable dividers.
- 1 driving handle.
- Integral non-marking bumper on structure.
- ANNECY: 2 lockable doors.

Non-contractual photos