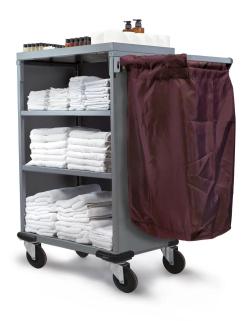

## **Equipped with:**

- Cart with aluminum shelves and partitions, lightweight, sturdy and easy to handle.
- Color: anthracite
- 1 product reception tray (70mm) with 3 adjustable dividers, i.e. 4 compartments
- Partitions
- 1 clean linen box with 2 shelves for 3 levels of storage
- 1 lift-up laundry bag holder
- 1130 L dirty linen bag included, choice of color.

Non-contractual photos

| Structure color       | Bag color             |
|-----------------------|-----------------------|
| Anthracite (RAL 7012) | Bordeaux bag Grey Bag |
|                       | Night Blue Bag        |