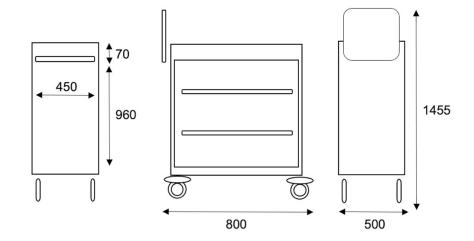

## **Equipped with:**

- Cart with aluminum shelves and partitions, lightweight, sturdy and easy to handle.
- Color: anthracite
- 1 product reception tray (70mm) with 3 adjustable dividers, i.e. 4 compartments
- Partitions
- 1 clean linen box with 2 shelves for 3 levels of storage
- 1 lift-up laundry bag holder
- 1130 L dirty linen bag included, choice of color.

## **ADDITIONAL INFORMATION**

**Carrying capacity:** 

| Weight:   | 34.5 kg                                         |
|-----------|-------------------------------------------------|
| Name:     | BOURBON                                         |
| Ref:      | AED-HKBOURBON                                   |
| Material: | Square steel tubes Aluminium shelves and panels |
| Wheels:   | 4 rubber swivel wheels Ø125mm                   |
|           |                                                 |