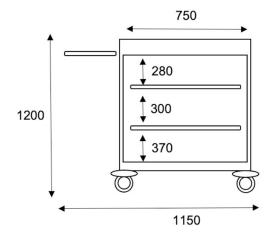

## **Equipped with:**

- Cart with aluminum shelves and partitions, lightweight, sturdy and easy to handle.
- Color: anthracite
- 1 product reception tray (70mm) with 3 adjustable dividers, i.e. 4 compartments
- Partitions
- 1 clean linen box with 2 shelves for 3 levels of storage
- 1 lift-up laundry bag holder
- 1130 L dirty linen bag included, choice of color.

## **ADDITIONAL INFORMATION**

**Carrying capacity:** 

| Weight:   | 34.5 kg                                         |
|-----------|-------------------------------------------------|
| Name:     | BOURBON                                         |
| Ref:      | AED-HKBOURBON                                   |
| Material: | Square steel tubes Aluminium shelves and panels |
| Wheels:   | 4 rubber swivel wheels Ø125mm                   |
|           |                                                 |