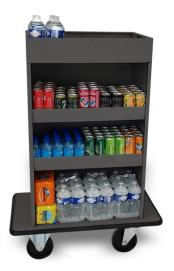

## DAX

## Equipped with:

- Upper gallery with anti-fall edges.
- 1 lower level for bottle pack.
- 3 shelves with ledges.
- 3 adjustable dividers.
- 1 driving handle.
- Integral non-marking bumper on structure.

Non-contractual photos