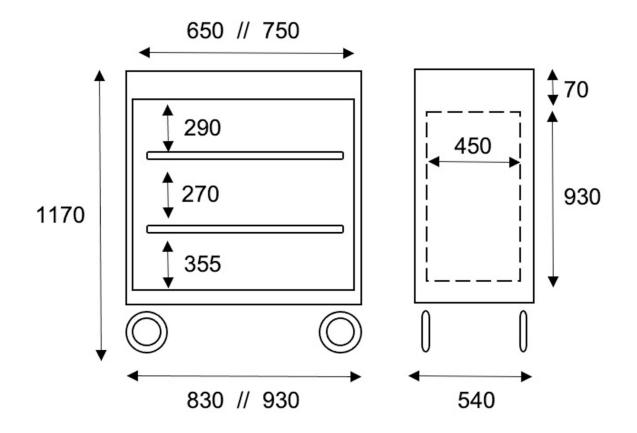

## **ADDITIONAL INFORMATION**

| DAX 650:           | Ref : AED-MBDAX650 Weight : 46 kg                                                   |
|--------------------|-------------------------------------------------------------------------------------|
| DAX 750:           | Ref : AED-MBDAX750 Weight : 59 kg                                                   |
| Material:          | Aluminum                                                                            |
| Wheels:            | 2 fixed and 2 swivel non-marking polyamide wheels Ø160mm for carpeting applications |
| Carrying capacity: | 150kg                                                                               |