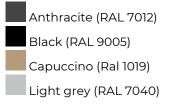

## DAX

## Equipped with:

- Upper gallery with anti-fall edges.
- 1 lower level for bottle pack.
- 3 shelves with ledges.
- 3 adjustable dividers.
- 1 driving handle.
- Integral non-marking bumper on structure.

Non-contractual photos

## Structure color





## **ADDITIONAL INFORMATION**

| DAX 650:           | Ref : AED-MBDAX650 Weight : 46 kg                                                   |
|--------------------|-------------------------------------------------------------------------------------|
| DAX 750:           | Ref : AED-MBDAX750 Weight : 59 kg                                                   |
| Material:          | Aluminum                                                                            |
| Wheels:            | 2 fixed and 2 swivel non-marking polyamide wheels Ø160mm for carpeting applications |
| Carrying capacity: | 150kg                                                                               |