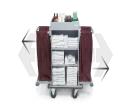

# **FUTUNA**

### **Equipped with:**

- 70mm-high reception bin with adjustable dividers (2 for model 650 and 3 for models 750 -850).
- 2 shelves.
- 1 lift-up waste bag holder with decorative-colored lid.
- Integral non-marking bumper on structure.

#### **ADDITIONAL INFORMATION**

**FUTUNA 650:** Ref: AED-HKFUTUNA650 Weight: 31.5 kg Chamber capacity: 7 to 10

**FUTUNA 750:** Ref: AED-HKFUTUNA750 Weight: 33.5 kg Chamber capacity: 10 to 12

**FUTUNA 850:** Ref: AED-HKFUTUNA850 Weight: 35.5 kg Chamber capacity: 12 to 14