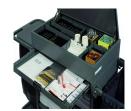

### **Equipped with:**

- 70mm-high reception bin with adjustable dividers (2 for model 650 and 3 for models 750 -850).
- 2 shelves.
- 1 lift-up waste bag holder with decorative-colored lid.
- Integral non-marking bumper on structure.