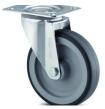

Aluminum **Material:** 

Wheels: 2 fixed and 2 swivel non-marking polyamide wheels Ø160mm for carpeting applications

Carrying capacity: 150kg