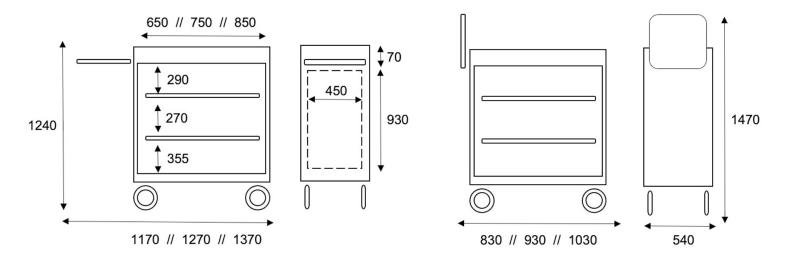

### **Equipped with:**

- 70mm-high reception bin with adjustable dividers (2 for model 650 and 3 for models 750 -850).
- 2 shelves.
- 1 lift-up waste bag holder with decorative-colored lid.
- Integral non-marking bumper on structure.

#### **ADDITIONAL INFORMATION**

**FUTUNA 650:** Ref: AED-HKFUTUNA650 Weight: 31.5 kg Chamber capacity: 7 to 10

**FUTUNA 750:** Ref: AED-HKFUTUNA750 Weight: 33.5 kg Chamber capacity: 10 to 12

**FUTUNA 850:** Ref: AED-HKFUTUNA850 Weight: 35.5 kg Chamber capacity: 12 to 14

Aluminum **Material:** 

Wheels: 2 fixed and 2 swivel non-marking polyamide wheels Ø160mm for carpeting applications

Carrying capacity: 150kg