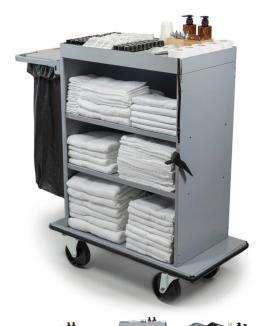

### **Equipped with:**

- 70mm-high reception bin with adjustable dividers (2 for model 650 and 3 for models 750 -850).
- 2 shelves.
- 1 lift-up waste bag holder with decorative-colored lid.
- Integral non-marking bumper on structure.

#### **ADDITIONAL INFORMATION**

**FUTUNA 650:** Ref: AED-HKFUTUNA650 Weight: 31.5 kg Chamber capacity: 7 to 10

**FUTUNA 750:** Ref: AED-HKFUTUNA750 Weight: 33.5 kg Chamber capacity: 10 to 12

**FUTUNA 850:** Ref: AED-HKFUTUNA850 Weight: 35.5 kg Chamber capacity: 12 to 14

Aluminum **Material:** 

Wheels: 2 fixed and 2 swivel non-marking polyamide wheels Ø160mm for carpeting applications

Carrying capacity: 150kg