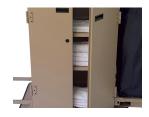

### **Equipped with:**

- 70mm-high reception bin with adjustable dividers (2 for model 650 and 3 for models 750 -850).
- 2 shelves.
- 1 lift-up waste bag holder with decorative-colored lid.
- Integral non-marking bumper on structure.