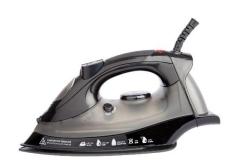

## **SHANGHAI**

The perfect solution for your customers who want to iron when they need to! Available with an ironing board.

## **Equipped with:**

- Water tank: 200ml.
- Automatic shutdown (30 sec. in horizontal position with no movement; 8 min. in vertical position).
- Adjustable thermostat and steam control.
- Protection against overheating.
- Black design.
- Self-cleaning system and anti-scale technology.
- Available with European, British or Swiss plug.