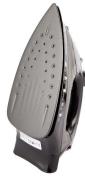

## **Equipped with:**

- Water tank: 200ml.
- Automatic shutdown (30 sec. in horizontal position with no movement; 8 min. in vertical position).
- Adjustable thermostat and steam control.
- Protection against overheating.
- Black design.
- Self-cleaning system and anti-scale technology.
- Available with European, British or Swiss plug.