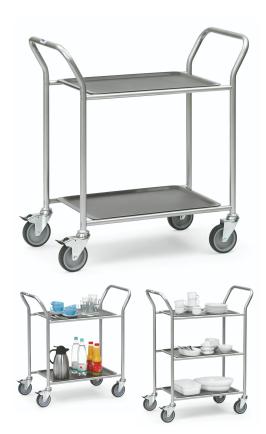

## TOULOUSE 2/3

## Equipped with:

- Bolted construction, silver metallic RAL 9006 coating.
- Removable laminate trays with rim.
- Dimensions: 610 x430 mm, non-slip surface, granite grey color.
- 4 castors with 125 x 32 mm TPE tyres, 2 with brakes, non-tracking wheels. Plain bearings.
- Delivered unassembled. Easy to assemble.

## **ADDITIONAL INFORMATION**

| Weight:   | 14 kg 17 kg                          |
|-----------|--------------------------------------|
| Name:     | TOULOUSAIN 2 TOULOUSAIN 3            |
| Ref:      | FET-032 FET-033                      |
| Material: | Brushed steel tubes Melamine shelves |
| Wheels:   | 4 swivel wheels Ø125mm 2 with brakes |