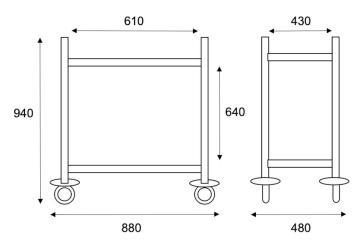

## Equipped with:

- Bolted construction, silver metallic RAL 9006 coating.
- Removable laminate trays with rim.
- Dimensions: 610 x430 mm, non-slip surface, granite grey color.
- 4 castors with 125 x 32 mm TPE tyres, 2 with brakes, non-tracking wheels. Plain bearings.
- Delivered unassembled. Easy to assemble.

## **ADDITIONAL INFORMATION**

| Weight:   | 14 kg 17 kg                          |
|-----------|--------------------------------------|
| Name:     | TOULOUSAIN 2 TOULOUSAIN 3            |
| Ref:      | FET-032 FET-033                      |
| Material: | Brushed steel tubes Melamine shelves |
| Wheels:   | 4 swivel wheels Ø125mm 2 with brakes |