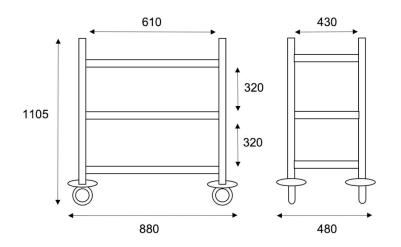

## Equipped with:

- Bolted construction, silver metallic RAL 9006 coating.
- Removable laminate trays with rim.
- Dimensions: 610 x430 mm, non-slip surface, granite grey color.
- 4 castors with 125 x 32 mm TPE tyres, 2 with brakes, non-tracking wheels. Plain bearings.
- Delivered unassembled. Easy to assemble.

## **ADDITIONAL INFORMATION**

| Weight:   | 14 kg 17 kg                          |
|-----------|--------------------------------------|
| Name:     | TOULOUSAIN 2 TOULOUSAIN 3            |
| Ref:      | FET-032 FET-033                      |
| Material: | Brushed steel tubes Melamine shelves |
| Wheels:   | 4 swivel wheels Ø125mm 2 with brakes |