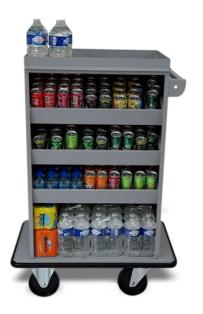

## VITTEL 650 / 750

## **Equipped with:**

- Upper gallery with anti-fall edges.
- 1 lower level for bottle pack.
- 3 inclined shelves with sound-absorbing ledges to allow cans to be lowered to the foreground.
- 3 adjustable dividers.
- 1 driving handle.
- Integral non-marking bumper on structure.

Non-contractual photos