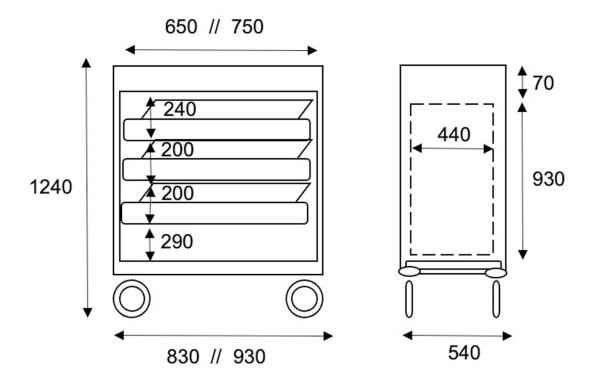

## VITTEL 650 / 750

## **ADDITIONAL INFORMATION**

**VITTEL 650:** Ref: AED-MBVITTEL650 Weight: 42 kg

**VITTEL 750:** Ref: AED-MBVITTEL750 Weight: 55 kg

Material: Aluminum

Wheels: 2 fixed and 2 swivel non-marking polyamide wheels Ø160mm for carpeting.