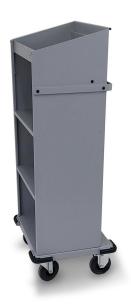

## **Equipped with:**

- Ultra-compact, lightweight, sturdy and easy-to-handle aluminium cart.
- Choice of colors.
- 1 clean linen box with 2 shelves for 3 levels of storage.
- 1 inclined reception tray with 2 adjustable dividers, i.e. 3 compartments.
- 1130 L dirty linen bag included, choice of color.