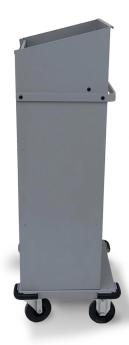

## **Equipped with:**

- Ultra-compact, lightweight, sturdy and easy-to-handle aluminium cart.
- Choice of colors.
- 1 clean linen box with 2 shelves for 3 levels of storage.
- 1 inclined reception tray with 2 adjustable dividers, i.e. 3 compartments.
- 1130 L dirty linen bag included, choice of color.