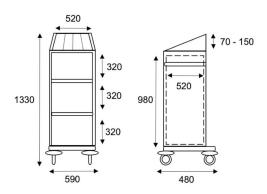

## **Equipped with:**

- Ultra-compact, lightweight, sturdy and easy-to-handle aluminium cart.
- Choice of colors.
- 1 clean linen box with 2 shelves for 3 levels of storage.
- 1 inclined reception tray with 2 adjustable dividers, i.e. 3 compartments.
- 1130 L dirty linen bag included, choice of color.