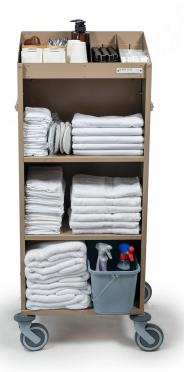

### **Equipped with:**

- Reception bin with 3 adjustable dividers.
- 2 shelves.
- 1 lift-up laundry bag holder.
  75 L laundry bag included.
- Protective bumpers on base corners.

Non-contractual photos