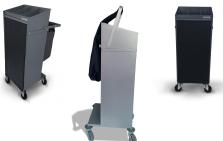

### Couleurs de la structure

Anthracite (RAL 7012)

Black (RAL 9005)

Capuccino (Ral 1019)
Light grey (RAL 7040)