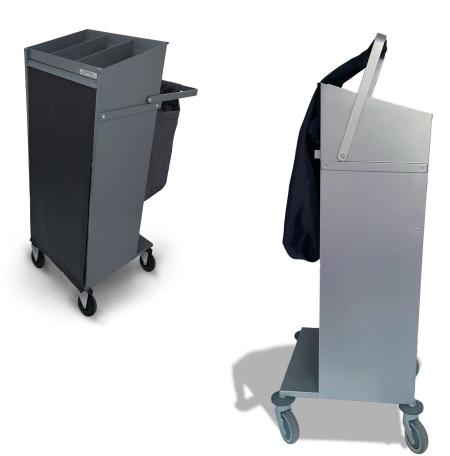

### **Equipped with:**

- Reception bin with 3 adjustable dividers.
- 2 shelves.
- 1 lift-up laundry bag holder.
  75 L laundry bag included.
- Protective bumpers on base corners.

Non-contractual photos