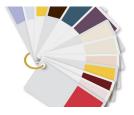

### Couleurs de la structure

Anthracite (RAL 7012)

Black (RAL 9005)

Capuccino (Ral 1019)
Light grey (RAL 7040)