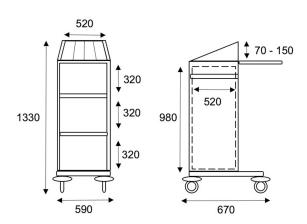

### **Equipped with:**

- Reception bin with 3 adjustable dividers.
- 2 shelves.
- 1 lift-up laundry bag holder.
  75 L laundry bag included.
- Protective bumpers on base corners.

Non-contractual photos