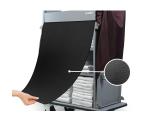

## **OPTIONS**

P-F-FLASK-HOLDER-Bottle holder

EC-P Ergo-Door wedge.

BAC-GCK BAC for cleaning products

COLLAR Choice of colors. \* from 10 pieces or mini 10 carts

C-B Broom clip.

RID Hide curtain in black leatherette.