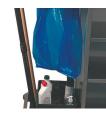

## Equipped with:

- 70mm-high reception bin with adjustable dividers (2 for model 650 and 3 for models 750 -850).
- 2 shelves.
- 2 flip-up laundry bag holders.
  130 L dirty linen bags included.
- Integral non-marking bumper on structure.

S-130Z 130L laundry bag with zipper.

S-130W Blue waterproof laundry bag 130L.

+33 (04) 66 63 85 79 info@artalys-france.fr