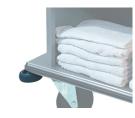

## Equipped with:

- 70mm-high reception bin with adjustable dividers (2 for model 650 and 3 for models 750 -850).
- 2 shelves.
- 2 flip-up laundry bag holders.
  130 L dirty linen bags included.
- Integral non-marking bumper on structure.