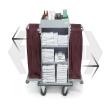

## - BRISSAC -

## Equipped with:

- 70mm-high reception bin with adjustable dividers (2 for model 650 and 3 for models 750 -850).
- 2 shelves.
- 2 flip-up laundry bag holders.
  130 L dirty linen bags included.
- Integral non-marking bumper on structure.

Non-contractual photos