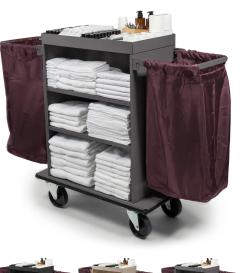

## Equipped with:

- 70mm-high reception bin with adjustable dividers (2 for model 650 and 3 for models 750 -850).
- 2 shelves.
- 2 flip-up laundry bag holders.
  130 L dirty linen bags included.
- Integral non-marking bumper on structure.