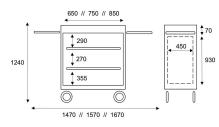

## Equipped with:

- 70mm-high reception bin with adjustable dividers (2 for model 650 and 3 for models 750 -850).
- 2 shelves.
- 2 flip-up laundry bag holders.
  130 L dirty linen bags included.
- Integral non-marking bumper on structure.

## Couleurs de la structure

Anthracite (RAL 7012) Black (RAL 9005) Capuccino (Ral 1019) Light grey (RAL 7040)