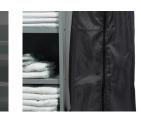

## Equipped with:

- 70mm-high reception bin with adjustable dividers (2 for model 650 and 3 for models 750 -850).
- 2 shelves.
- 2 flip-up laundry bag holders.
  130 L dirty linen bags included.
- Integral non-marking bumper on structure.