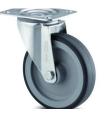

## +33 (04) 66 63 85 79 info@artalys-france.fr

5-R 5th wheel for size 750-850.

SEP Width dividers.

T-P Stationery drawer.

LOGO Hotel logo. \* from 10 pieces or mini 10 carts

P Lockable doors

R-E 2 fixed and 2 swivel wheels.