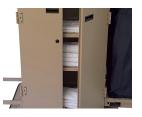

## Equipped with:

- 70mm-high reception bin with adjustable dividers (2 for model 650 and 3 for models 750 -850).
- 2 shelves.
- 2 flip-up laundry bag holders.
  130 L dirty linen bags included.
- Integral non-marking bumper on structure.