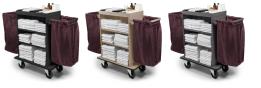

## Couleurs de la structure

Anthracite (RAL 7012) Black (RAL 9005) Capuccino (Ral 1019) Light grey (RAL 7040)