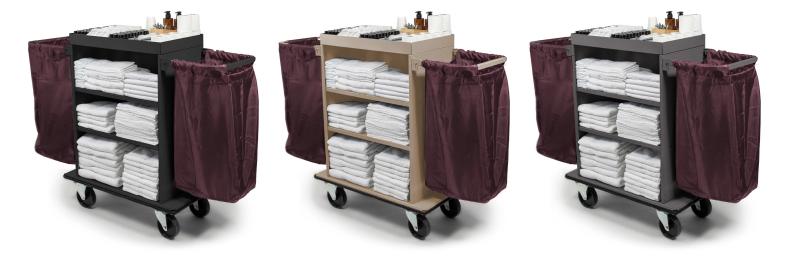

## Equipped with:

- 70mm-high reception bin with adjustable dividers (2 for model 650 and 3 for models 750 -850).
- 2 shelves.
- 2 flip-up laundry bag holders.
  130 L dirty linen bags included.
- Integral non-marking bumper on structure.

Non-contractual photos

## Couleurs de la structure

Anthracite (RAL 7012) Black (RAL 9005) Capuccino (Ral 1019) Light grey (RAL 7040)