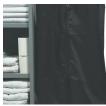

## Equipped with:

- 70mm-high reception bin with adjustable dividers (2 for model 650 and 3 for models 750 -850).
- 2 shelves.
- 2 flip-up laundry bag holders.
  130 L dirty linen bags included.
- Integral non-marking bumper on structure.