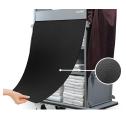

P-C Corner bumpers.

EC-P Ergo-Door wedge.

M Motorization.

COLLAR Choice of colors. \* from 10 pieces or mini 10 carts

RID Hide curtain in black leatherette.

C-B Broom clip.

S-130 Additional 130L laundry bag.