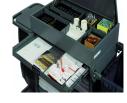

## Equipped with:

- 70mm-high reception bin with adjustable dividers (2 for model 650 and 3 for models 750 -850).
- 2 shelves.
- 2 flip-up laundry bag holders.
  130 L dirty linen bags included.
- Integral non-marking bumper on structure.