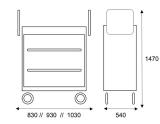

## Equipped with:

- 70mm-high reception bin with adjustable dividers (2 for model 650 and 3 for models 750 -850).
- 2 shelves.
- 2 flip-up laundry bag holders.
  130 L dirty linen bags included.
- Integral non-marking bumper on structure.

## Couleurs de la structure

Anthracite (RAL 7012) Black (RAL 9005) Capuccino (Ral 1019) Light grey (RAL 7040)