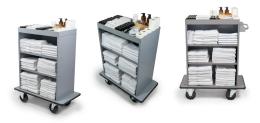

## **Equipped with:**

- 70mm-high reception bin with adjustable dividers (2 for model 650 and 3 for models 750 -850).
- 2 shelves.
- Integral non-marking bumper on structure.

Non-contractual photos