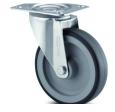

## **OPTIONS**

5-R 5th wheel for size 750-850.

SEP Width dividers.

T-P Stationery drawer.

LOGO Hotel logo. \* from 10 pieces or mini 10 carts

P Lockable doors

R-E 2 fixed and 2 swivel wheels.

P-C Corner bumpers.