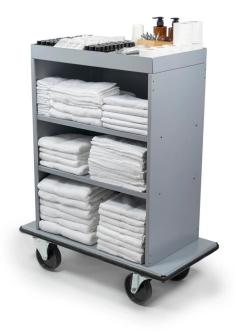

## **Equipped with:**

- 70mm-high reception bin with adjustable dividers (2 for model 650 and 3 for models 750 -850).
- 2 shelves.
- Integral non-marking bumper on structure.

Non-contractual photos