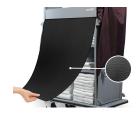

EC-P Ergo-Door wedge.

M Motorization.

COLLAR Choice of colors. \* from 10 pieces or mini 10 carts

RID Hide curtain in black leatherette.

C-B Broom clip.