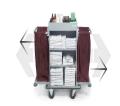

## **Equipped with:**

- 70mm-high reception bin with adjustable dividers (2 for model 650 and 3 for models 750 -850).
- 2 shelves.
- Integral non-marking bumper on structure.

Non-contractual photos