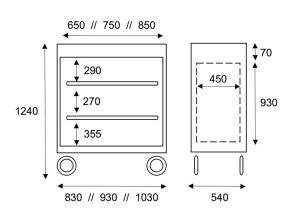

## **Equipped with:**

- 70mm-high reception bin with adjustable dividers (2 for model 650 and 3 for models 750 -850).
- 2 shelves.
- Integral non-marking bumper on structure.

Non-contractual photos