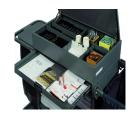

## **Equipped with:**

- 70mm-high reception bin with adjustable dividers (2 for model 650 and 3 for models 750 -850).
- 2 shelves.
- Integral non-marking bumper on structure.

Non-contractual photos