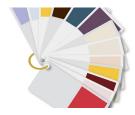

## **Couleurs de la structure**

Anthracite (RAL 7012)

Black (RAL 9005)

Capuccino (Ral 1019)

Light grey (RAL 7040)