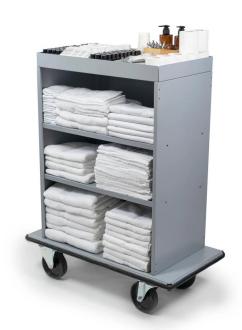

## **Equipped with:**

- 70mm-high reception bin with adjustable dividers (2 for model 650 and 3 for models 750 -850).
- 2 shelves.
- Integral non-marking bumper on structure.

Non-contractual photos