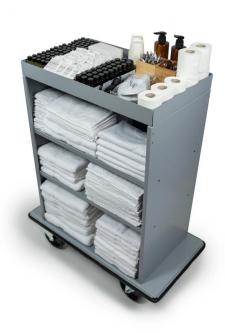

## **Equipped with:**

- 70mm-high reception bin with adjustable dividers (2 for model 650 and 3 for models 750 -850).
- 2 shelves.
- Integral non-marking bumper on structure.

Non-contractual photos