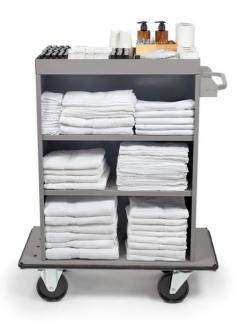

## **Equipped with:**

- 70mm-high reception bin with adjustable dividers (2 for model 650 and 3 for models 750 -850).
- 2 shelves.
- Integral non-marking bumper on structure.

Non-contractual photos