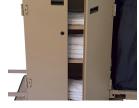

## **Equipped with:**

- 70mm-high reception bin with adjustable dividers (2 for model 650 and 3 for models 750 -850).
- 2 shelves.
- Integral non-marking bumper on structure.

Non-contractual photos

## **OPTIONS**

5-R 5th wheel for size 750-850.

SEP Width dividers.

T-P Stationery drawer.

LOGO Hotel logo. \* from 10 pieces or mini 10 carts

P Lockable doors

R-E 2 fixed and 2 swivel wheels.

P-C Corner bumpers.