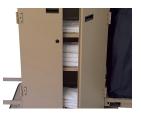

### Equipped with:

- 70mm-high reception bin with adjustable dividers (2 for model 650 and 3 for models 750 -850).
- 2 shelves.
- 1 lift-up laundry bag holder. 130 L dirty linen bag included.
- Integral non-marking bumper on structure.