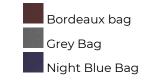

# WALLIS

### Equipped with:

- 70mm-high reception bin with adjustable dividers (2 for model 650 and 3 for models 750 -850).
- 2 shelves.
- 1 lift-up laundry bag holder. 130 L dirty linen bag included.
- Integral non-marking bumper on structure.

Non-contractual photos

## Couleurs de la structure



#### Couleurs de sacs





## **OPTIONS**



#### +33 (04) 66 63 85 79 info@artalys-france.fr



5-R 5th wheel for size 750-850.



SEP Width dividers.



T-P Stationery drawer.



LOGO Hotel logo. \* from 10 pieces or mini 10 carts



P Lockable doors



R-E 2 fixed and 2 swivel wheels.



P-C Corner bumpers.



EC-P Ergo-Door wedge.



M Motorization.



COLLAR Choice of colors. \* from 10 pieces or mini 10 carts



RID Hide curtain in black leatherette.



C-B Broom clip.



S-130 Additional 130L laundry bag.



S-130Z 130L laundry bag with zipper.



S-130W Blue waterproof laundry bag 130L.





 0
 0
 0

 830 // 930 // 1030
 540