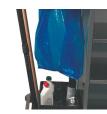

### Equipped with:

- 70mm-high reception bin with adjustable dividers (2 for model 650 and 3 for models 750 -850).
- 2 shelves.
- 1 lift-up laundry bag holder. 130 L dirty linen bag included.
- Integral non-marking bumper on structure.

S-130Z 130L laundry bag with zipper.

S-130W Blue waterproof laundry bag 130L.

 0
 0
 0

 830 // 930 // 1030
 540