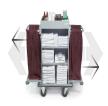

# WALLIS

### Equipped with:

- 70mm-high reception bin with adjustable dividers (2 for model 650 and 3 for models 750 -850).
- 2 shelves.
- 1 lift-up laundry bag holder. 130 L dirty linen bag included.
- Integral non-marking bumper on structure.

Non-contractual photos