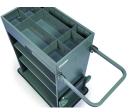

### Equipped with:

- 70mm-high reception bin with adjustable dividers (2 for model 650 and 3 for models 750 -850).
- 2 shelves.
- 1 lift-up laundry bag holder. 130 L dirty linen bag included.
- Integral non-marking bumper on structure.