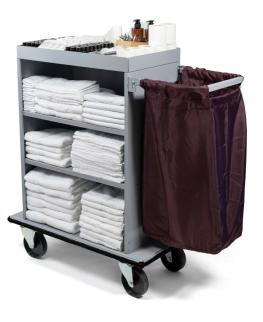

# WALLIS

### Equipped with:

- 70mm-high reception bin with adjustable dividers (2 for model 650 and 3 for models 750 -850).
- 2 shelves.
- 1 lift-up laundry bag holder. 130 L dirty linen bag included.
- Integral non-marking bumper on structure.

Non-contractual photos