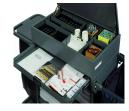

#### +33 (04) 66 63 85 79 info@artalys-france.fr

5-R 5th wheel for size 750-850.

SEP Width dividers.

T-P Stationery drawer.

LOGO Hotel logo. \* from 10 pieces or mini 10 carts

P Lockable doors

R-E 2 fixed and 2 swivel wheels.

P-C Corner bumpers.

EC-P Ergo-Door wedge.

M Motorization.

COLLAR Choice of colors. \* from 10 pieces or mini 10 carts

RID Hide curtain in black leatherette.

C-B Broom clip.

S-130 Additional 130L laundry bag.