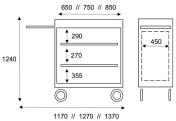

### Equipped with:

- 70mm-high reception bin with adjustable dividers (2 for model 650 and 3 for models 750 -850).
- 2 shelves.
- 1 lift-up laundry bag holder. 130 L dirty linen bag included.
- Integral non-marking bumper on structure.