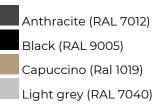

# WALLIS

### Equipped with:

- 70mm-high reception bin with adjustable dividers (2 for model 650 and 3 for models 750 -850).
- 2 shelves.
- 1 lift-up laundry bag holder. 130 L dirty linen bag included.
- Integral non-marking bumper on structure.

Non-contractual photos

## Couleurs de la structure



#### Couleurs de sacs





## **OPTIONS**



#### +33 (04) 66 63 85 79 info@artalys-france.fr



5-R 5th wheel for size 750-850.



SEP Width dividers.



T-P Stationery drawer.



LOGO Hotel logo. \* from 10 pieces or mini 10 carts



P Lockable doors



R-E 2 fixed and 2 swivel wheels.



P-C Corner bumpers.



EC-P Ergo-Door wedge.



M Motorization.



COLLAR Choice of colors. \* from 10 pieces or mini 10 carts



RID Hide curtain in black leatherette.



C-B Broom clip.



S-130 Additional 130L laundry bag.



S-130Z 130L laundry bag with zipper.



S-130W Blue waterproof laundry bag 130L.





 0
 0
 0

 830 // 930 // 1030
 540